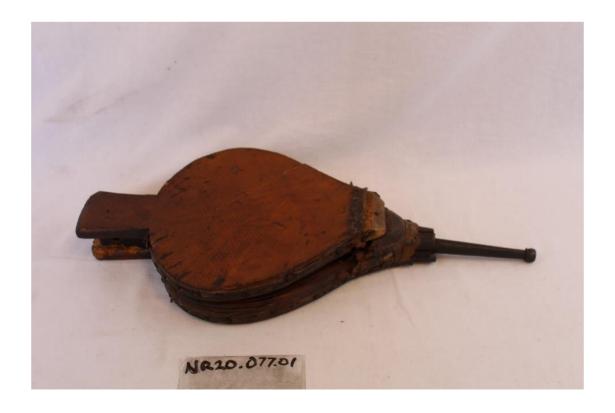

Item Description: Blue and white long cardboard box, "Waverley / Specially Selected Quality / Brugére"

Accession Number: NR20.077.01 Item Name: Bellows

Item Description: Wooden panels with leather side and metal tip.