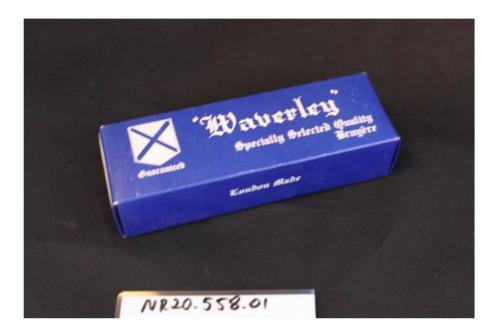

Item Description: Blue and white long cardboard box, "Waverley / Specially Selected Quality / Brugére"

Accession Number: NR20.077.01 Item Name: Bellows

Item Description: Wooden panels with leather side and metal tip.