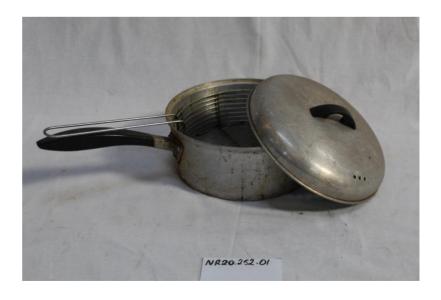

Item Description: Aluminium with lid, base and wire bucket fits inside. Long black handle inside.

Accession Number: F.91.030 Item Name: Book, telephone

Item Description: Telephone Directories "Wellington and District 1983" "Blenheim and