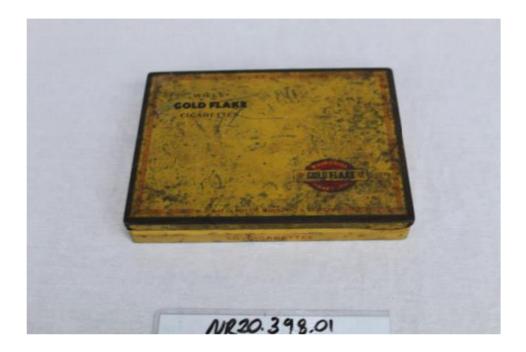

Accession Number: NR20.398.01 Item Name: Tin, cigarettes

Item Description: Metal, yellow rectangle tin. "WILLS's / GOLD FLAKE / CIGARETTES"

stamped "7351" on underside

Accession Number: NR20.510.01 Item Name: Bowls, inset in stand