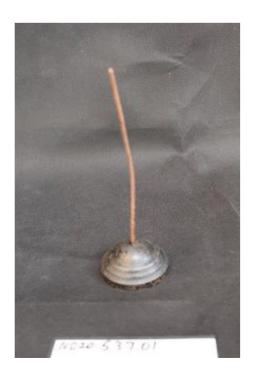

condition.

Accession Number: NR20.506.01 Item Name: Whisk

Item Description: Metal, large, full metal handle with bulb shape end.

Accession Number: NR20.537.01 Item Name: Paper spike

Item Description: Metal, with round base and a long metal point.

Accession Number: NR20.556.01 Item Name: Stand

Item Description: Unknown function.

Metal stand, small, painted grey with blue designs. Four hooks - possible for office desk

Accession Number: NR20.606.01 Item Name: Bedpan