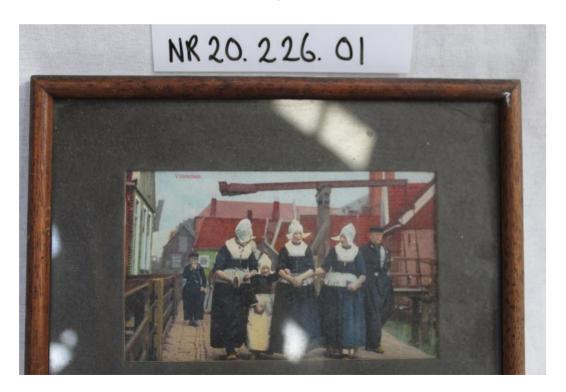

Item Description: Three women, one girl + one man wearing traditional Dutch clothing in a

street with red rooves in background

Accession Number: NR20.001.09 Item Name: Tin, cigarette

Item Description: Small, rectangle, chipped paint across lid "ELL & Co - TD / VES - A /1832 / ND".