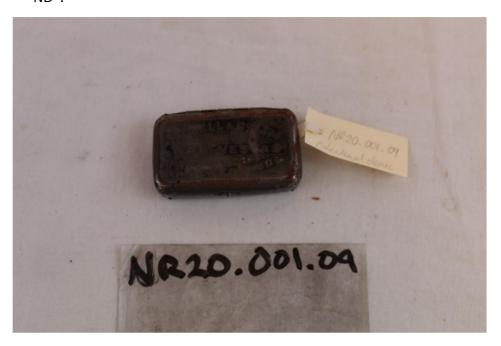

Item Description: Three women, one girl + one man wearing traditional Dutch clothing in a

street with red rooves in background

Accession Number: NR20.001.09 Item Name: Tin, cigarette

Item Description: Small, rectangle, chipped paint across lid "ELL & Co - TD / VES - A /1832 / ND".

Accession Number: NR20.060.01 Item Name: Radio, philips

Item Description: Rectangle shape, in three pieces - cover with wooden sides, blue face with four knobs and metal base plate.

Accession Number: NR20.078.01 Item Name: Lampshade