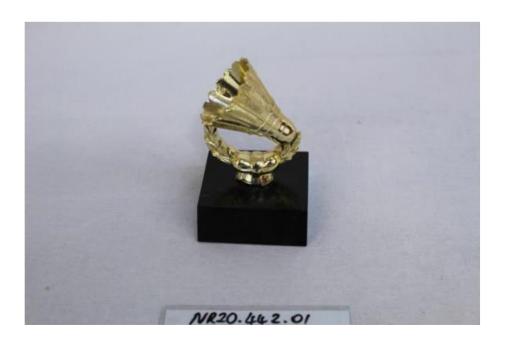

Accession Number: NR20.435.01 Item Name: Overshoes, Rubber

Item Description: Pair of black rubber shoes, half a shoes toe section only, melted edges.

Printed inside reads "FOOTHOLD" (unclear).

Accession Number: NR20.442.01 Item Name: Trophy, Badminton

Item Description: Plastic gold colour badminton shuttlecock with black wooden base. Sticker on underside "NAME PLATE ENGRAVERS / 55 Montgomery Sq/ Nelson".

Accession Number: NR20.558.01 Item Name: Box, cardboard