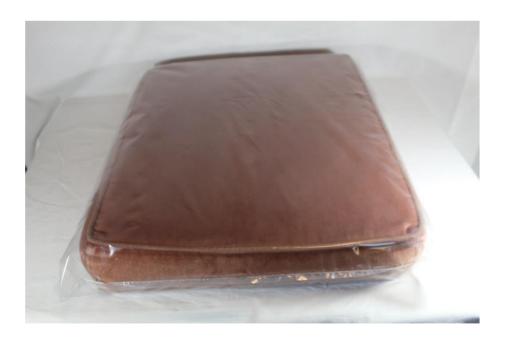

Accession Number: NR21.444.01

Item Name: Headband

Item Description: Light brown woven flax, with two pink artificial pink and green flowers.

Accession Number: NR20.605.01 Item Name: Cushion

Item Description: Square, thick cushion, pink / rose velvet with zip along the side. Possibly belonged to a couch or chair.