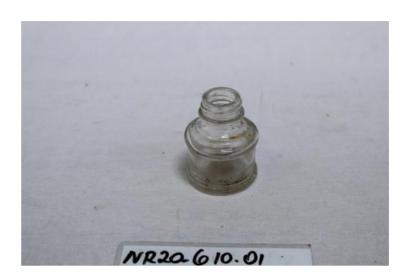

Item Description: White enamel, with rectangle sticker on the back.

Accession Number: NR20.610.01 Item Name: Ink bottle

Item Description: Glass bottle, round, empty.

Accession Number: NR20.226.01

Item Name: Picture of people in traditional Dutch dress