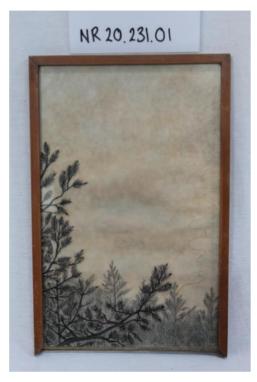

Accession Number: NR20.231.01

Item Name: Charcoal drawing of pine branches

Item Description: Drawing of pine branches in foreground and pine trees in background in

thin wooden frame, base missing.

Accession Number: NR20.252.01 Item Name: Pot, fat fryer