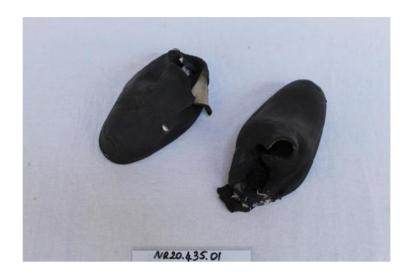

Accession Number: NR20.435.01 Item Name: Overshoes, Rubber

Item Description: Pair of black rubber shoes, half a shoes toe section only, melted edges.

Printed inside reads "FOOTHOLD" (unclear).

Accession Number: NR20.442.01 Item Name: Trophy, Badminton