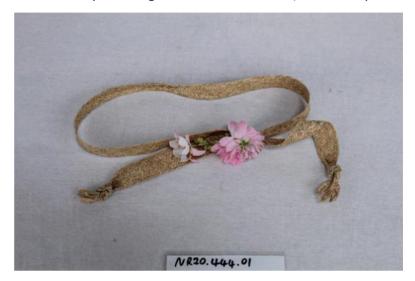

Accession Number: NR21.444.01

Item Name: Headband

Item Description: Light brown woven flax, with two pink artificial pink and green flowers.

Accession Number: NR20.605.01 Item Name: Cushion

Item Description: Square, thick cushion, pink / rose velvet with zip along the side. Possibly belonged to a couch or chair.