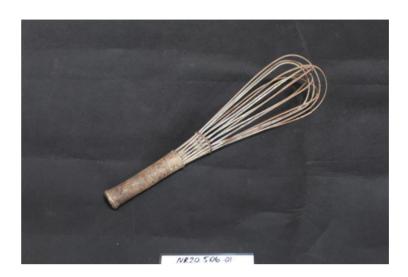

condition.

Accession Number: NR20.506.01 Item Name: Whisk

Item Description: Metal, large, full metal handle with bulb shape end.

Accession Number: NR20.537.01 Item Name: Paper spike

Item Description: Metal, with round base and a long metal point.