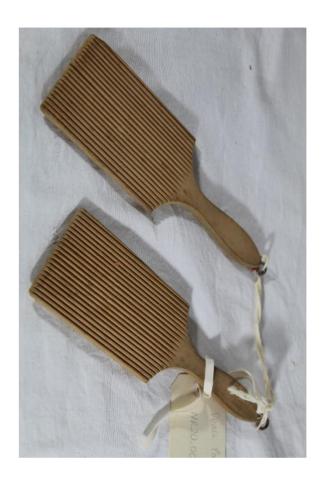

k with black wooden base. Sticker on underside "NAME PLATE ENGRAVERS / 55 Montgomery Sq/ Nelson".



Accession Number: NR20.558.01 Item Name: Box, cardboard

Item Description: Blue and white long cardboard box, "Waverley / Specially Selected Quality / Brugére"



Accession Number: NR20.077.01 Item Name: Bellows

Item Description: Wooden panels with leather side and metal tip.



Accession Number: NR20.398.01 Item Name: Tin, cigarettes

Item Description: Metal, yellow rectangle tin. "WILLS's / GOLD FLAKE / CIGARETTES"

stamped "7351" on underside



Accession Number: NR20.510.01 Item Name: Bowls, inset in stand

Item Description: Six wooden bowls, inset (but removeable) into a wooden rectangle base/stand.



NR20.001.05 Butter pats. poor condition; crack almost all the way through on one.



Accession Number: NR20.496.01 Item Name: Stool

Item Description: Small wooden, stool with light brown velvet upholstery on the top (poor condition



Accession Number: NR20.538.01 Item Name: Scissors

 $Item \ Description: \ Metal, \ silver \ and \ rust \ colour, \ one \ hand \ loop \ smaller \ than \ the \ other \ and \ has$ 

a protruding extension at the top. One end of the scissor tip is missing.



Accession Number: NR20.399.01 Item Name: Bellows

Item Description: Wooden, with leather sides, no handle (or very short handle) poor

condition.



Accession Number: NR20.506.01 Item Name: Whisk

Item Description: Metal, large, full metal handle with bulb shape end.



Accession Number: NR20.537.01 Item Name: Paper spike

Item Description: Metal, with round base and a long metal point.