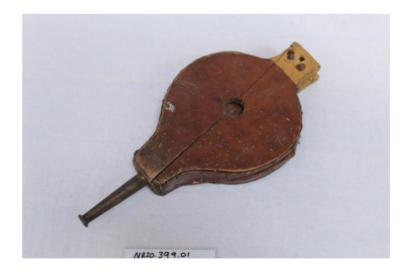

a protruding extension at the top. One end of the scissor tip is missing.

Accession Number: NR20.399.01 Item Name: Bellows

Item Description: Wooden, with leather sides, no handle (or very short handle) poor

condition.

Accession Number: NR20.506.01 Item Name: Whisk

Item Description: Metal, large, full metal handle with bulb shape end.

Accession Number: NR20.537.01 Item Name: Paper spike

Item Description: Metal, with round base and a long metal point.