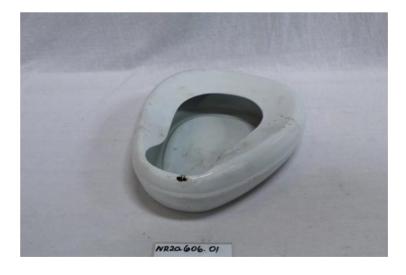

Accession Number: NR20.556.01 Item Name: Stand

Item Description: Unknown function.

Metal stand, small, painted grey with blue designs. Four hooks - possible for office desk

Accession Number: NR20.606.01 Item Name: Bedpan

Item Description: White enamel, with rectangle sticker on the back.

Accession Number: NR20.610.01 Item Name: Ink bottle

Item Description: Glass bottle, round, empty.

Accession Number: NR20.226.01

Item Name: Picture of people in traditional Dutch dress