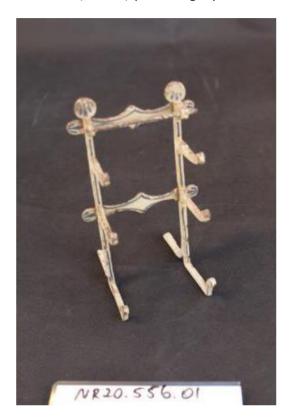

Accession Number: NR20.556.01 Item Name: Stand

Item Description: Unknown function.

Metal stand, small, painted grey with blue designs. Four hooks - possible for office desk

Accession Number: NR20.606.01 Item Name: Bedpan