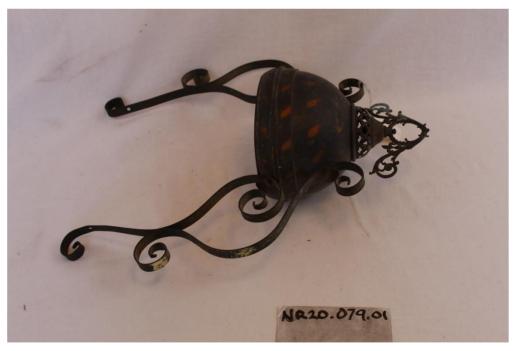

Item Description: Green enamel, circular shape with a fan design. White on underside.

Accession Number: NR20.079.01 Item Name: Light fitting component

Item Description: Cone shape at top, with two ornate design protrusions at side. Circular design at top.

Accession Number: NR20.231.01

Item Name: Charcoal drawing of pine branches

Item Description: Drawing of pine branches in foreground and pine trees in background in

thin wooden frame, base missing.

Accession Number: NR20.252.01 Item Name: Pot, fat fryer