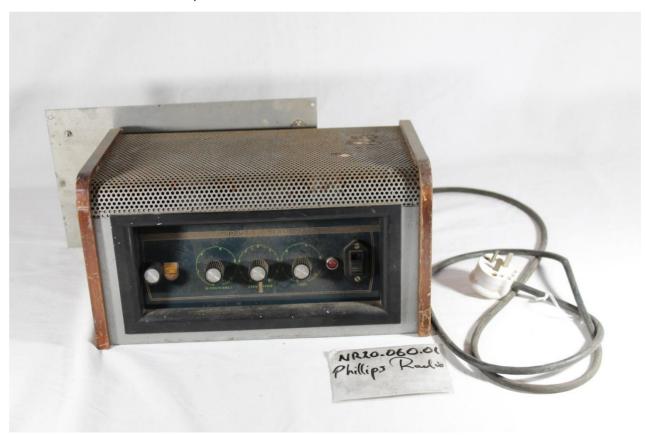

Accession Number: NR20.060.01 Item Name: Radio, philips

Item Description: Rectangle shape, in three pieces - cover with wooden sides, blue face with four knobs and metal base plate.

Accession Number: NR20.078.01 Item Name: Lampshade