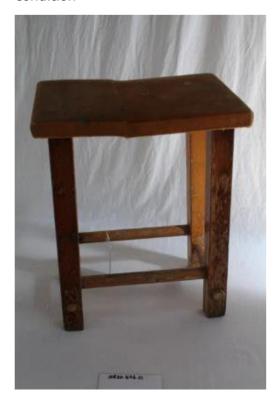

Item Description: Small wooden, stool with light brown velvet upholstery on the top (poor condition

Accession Number: NR20.538.01 Item Name: Scissors

 $Item \ Description: \ Metal, \ silver \ and \ rust \ colour, \ one \ hand \ loop \ smaller \ than \ the \ other \ and \ has$ 