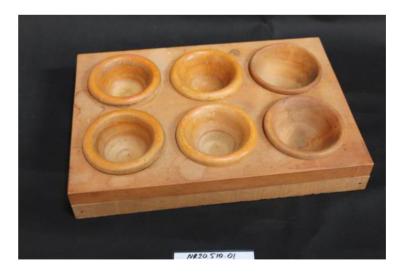

Item Description: Six wooden bowls, inset (but removeable) into a wooden rectangle base/stand.

NR20.001.05 Butter pats. poor condition; crack almost all the way through on one.

Accession Number: NR20.496.01 Item Name: Stool