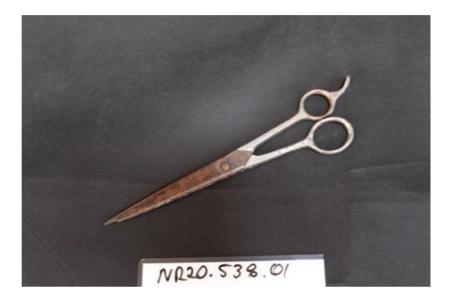

Item Description: Small wooden, stool with light brown velvet upholstery on the top (poor condition

Accession Number: NR20.538.01 Item Name: Scissors

 $Item \ Description: \ Metal, \ silver \ and \ rust \ colour, \ one \ hand \ loop \ smaller \ than \ the \ other \ and \ has$ 

a protruding extension at the top. One end of the scissor tip is missing.

Accession Number: NR20.399.01 Item Name: Bellows

Item Description: Wooden, with leather sides, no handle (or very short handle) poor