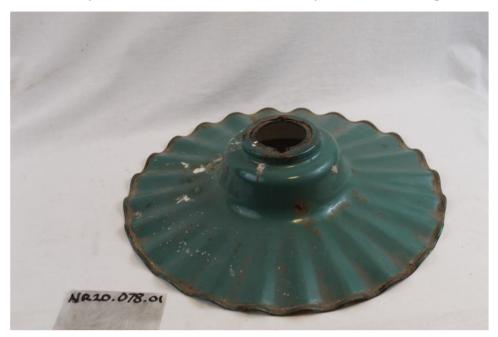

Item Description: Green enamel, circular shape with a fan design. White on underside.

Accession Number: NR20.079.01 Item Name: Light fitting component

Item Description: Cone shape at top, with two ornate design protrusions at side. Circular design at top.